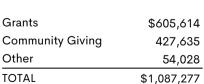

#### **EXPENSES**

| Medical, Dental &        |             |
|--------------------------|-------------|
| Counseling Services      | \$854,376   |
| Fundraising              | 173,395     |
| General & Administrative | 143,223     |
| TOTAL                    | \$1,170,994 |