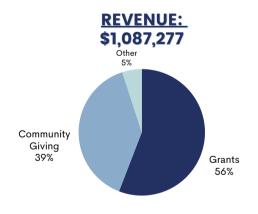

# 2023 Impact Report

Bringing Hope & Health to Our Community

# Thank You for Your Support Last Year!

5,897

**TOTAL PATIENT APPOINTMENTS** 

3,424

**FREE MEDICAL APPOINTMENTS** 

**FREE COUNSELING HOURS** 

**FREE DENTAL APPOINTMENTS** 



of our patients don't have complete access to healthcare

languages represented among our patient population



of our patients wanted prayer during their visit

18,000

**VOLUNTEER HOURS DONATED** 

**260** 

**VOLUNTEERS** 

43,000

**VALUE OF FREE MEDICATIONS GIVEN TO PATIENTS** 

REFERRALS WERE MADE TO **COMMUNITY RESOURCES** 

### **2023 FISCAL SNAPSHOT**





**REVENUE** 

### **EXPENSES:** \$1,170,994 General & Administrative 12% Fundraising 15% Medical, Dental, & Counseling Services 73%\*

# **NON-CASH DONATIONS:** \$1,407,055 Goods 4% Services 23% Volunteer Hours 73%

#### **EXPENSES**

| Medical, Dental &        |             |
|--------------------------|-------------|
| Counseling Services      | \$854,376   |
| Fundraising              | 173,395     |
| General & Administrative | 143,223     |
| TOTAL                    | \$1,170,994 |

### **NON-CASH DONATIONS**

| Volunteer Hours | \$1,020,554 |
|-----------------|-------------|
| Services        | 330,751     |
| Goods           | 55,750      |
| TOTAL           | \$1,407,055 |

\*These medical, dental and counseling expenses, when included with non-cash donations, bring our Progr